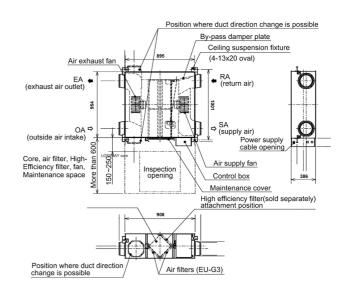

-1.50-1.80 |
| Power Input (W) - ExLo-Lo-Hi-ExHi                                   | 140-265-322-380     |
| Temperature Exchange Efficiency (%) -<br>ExLo-Lo-Hi-ExHi            | 86-80-77-77         |
| Enthalpy Exchange Efficiency Heating (%) -<br>ExLo-Lo-Hi-ExHi       | 78-70.5-?-?         |
| Enthalpy Exchange Efficiency Cooling (%) -<br>ExLo-Lo-Hi-ExHi       | 77-68.5-66-?        |
| Dimensions (mm) - W-D-H                                             | 954-908-386         |
| Weight (kg)                                                         | 40                  |
| Duct Size (mm)                                                      | 200                 |
|                                                                     |                     |

### DIMENSIONS

#### LGH-65RX5-E





# Telephone: 01707 282880 Fax: 01707 278881 Email: airconditioning@meuk.mee.com Website: http://www.airconditioning.mitsubishielectric.co.uk

Country of origin: United Kingdom – Japan – Thailand – Malaysia. (D) Mitsubishi Electric Europe 2013. Mitsubishi and Mitsubishi Electric are trademarks of Mitsubishi Electric Europe B.V. The company reserves the right to make any variation in technical specification to the equipment described, or to withdraw or replace products without prior notification or public announcement. Mitsubishi Electric is constantly developing and improving its products. All descriptions, illustrations, drawings and specifications in this publication present only general particulars and shall not form part of any contract. All goods are supplied subject to the Company